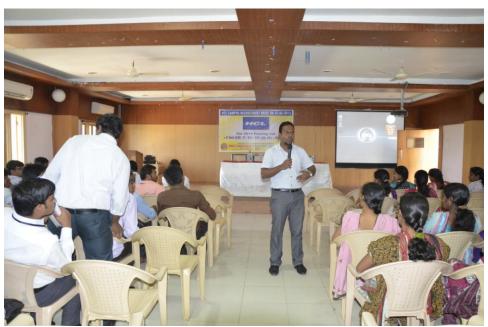

నిధులు రెండు దాలలో ఎంపిక ప్ర క్రియ అనంతరం 10 మంది విద్యార్థులు వైన్నె లో జరిగే చివరి దశ ప్రక్రియకు ఎంపికైనట్లు కం 'పెనీ ప్రతినిధులు ఎస్ రాహుల్, సోనివర్మ తెలి



పారు. ఉద్యోగాలకు ఎంపికైన విద్యార్ధులను శ్రీ చైతన్య విద్యాసంస్థల సెక్రకటరీ రమేష్ రెడ్డి, ట్రి న్సిపల్స్ డాక్టర్ ఆర్విఆర్కె చలం, డాక్టర్ ప్రసా దరాజు, నవీన్కుమార్, అభినందించారు.

# ( ಹಾಂಗೆಣ ತುಬಿ ನಿಯಾಮಿತಾಲಕು ಎಂಬಿಕೆ

ఎల్.ఎం.డి.: తిమ్మాపూర్ మండలం ఎల్ ఎండీ కాలనీలోని శ్రీ వైతన్య యంత్ర కళాశా లలో హైదరాబాద్లోని హెచ్సీఎల్ కంపెనీ ఆధ్వర్యంలో నిర్వహించిన ప్రాంగణ నియామ కాల్లో తుది పరీక్షకు 10 మంది విద్యార్థులు ఎంపికయ్యారు.ఎంపికైన వారికి త్వరలో ఇంట ర్వ్యూ నిర్వహిస్తామని వారు పేర్కొన్నారు. ఎంపికైన విద్యార్థులను కళాశాల కార్యదర్శి ముద్దసాని రమేశ్రెడ్డి, ప్రధానాచార్యులు, అధ్యా పకులు అభినందించారు.

### **EENADU on 11-05-2014**

## PHOTOS(10-05-2014)