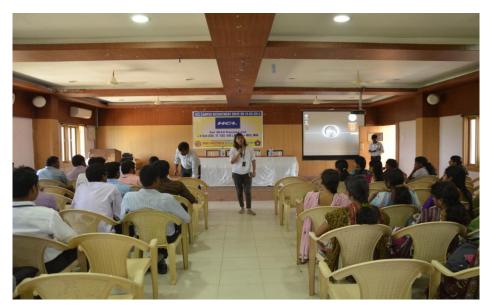

తినిధులు రెండు దాలలో ఎంపిక ప్ర క్రియ అనంతరం 10 మంది విద్యార్థులు వైన్నె లో జరిగే చివరి దశ ప్రక్రియకు ఎంపికైనట్లు కం 'పెనీ ప్రతినిధులు ఎస్ రాహుల్, సోనివర్మ తెలి



పారు. ఉద్యోగాలకు ఎంపికైన విద్యార్ధులను శ్రీ చైతన్య విద్యాసంస్థల సెక్రకటరీ రమేష్ రెడ్డి, ట్రి న్సిపల్స్ డాక్టర్ ఆర్విఆర్కె చలం, డాక్టర్ ప్రసా దరాజు, నవీన్కుమార్, అభినందించారు.

# ( ಹಾಂಗೆಣ ತುಬಿ ನಿಯಾಮಿತಾಲಕು ಎಂಬಿಕೆ

ఎల్.ఎం.డి.: తిమ్మాపూర్ మండలం ఎల్ ఎండీ కాలనీలోని శ్రీ వైతన్య యంత్ర కళాశా లలో హైదరాబాద్లోని హెచ్సీఎల్ కంపెనీ ఆధ్వర్యంలో నిర్వహించిన ప్రాంగణ నియామ కాల్లో తుది పరీక్షకు 10 మంది విద్యార్థులు ఎంపికయ్యారు.ఎంపికైన వారికి త్వరలో ఇంట ర్వ్యూ నిర్వహిస్తామని వారు పేర్కొన్నారు. ఎంపికైన విద్యార్థులను కళాశాల కార్యదర్శి ముద్దసాని రమేశ్రెడ్డి, ప్రధానాచార్యులు, అధ్యా పకులు అభినందించారు.

### **EENADU on 11-05-2014**

## PHOTOS(10-05-2014)