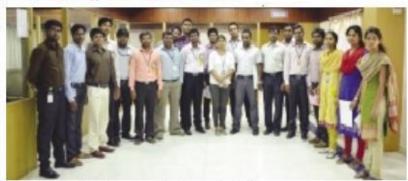

# శ్రీ వైతన్య ప్రాంగణ నియామకాల్లో 10 మంది ఎంపిక

తిమ్మాపూర్: మందల కేంద్రం లోని శ్రీవైతన్య కాలేజ్ ఆఫ్ ఇంజనీ రింగ్లలో హెచ్సిఎల్ కంపెనీ శని వారం నిర్వహించిన ప్రాంగణ నియా మకా ల్లో 10 మంది విద్యార్థులు ఎంపికయ్యారు. శ్రీవైతన్య ఇనిస్టి ట్యూట్ ఆఫ్ టెక్నాలజికల్ సైన్సెస్, శ్రీ వైతన్య కాలేజ్ ఆఫ్ ఇంజనీరింగ్, ఎంబిఎ కాలేజ్, డిగ్రీ కాలేజ్లకు చెందిన ఫైనల్ ఇయర్ విద్యార్థులు దాదాపు 200 మంది పాల్గొన్నారు.

కంపెనీ ప్రతినిధులు రెండు దాలలో ఎంపిక ప్ర క్రియ అనంతరం 10 మంది విద్యార్థులు వైన్నె లో జరిగే చివరి దశ ప్రక్రియకు ఎంపికైనట్లు కం 'పెనీ ప్రతినిధులు ఎస్ రాహుల్, సోనివర్మ తెలి

పారు. ఉద్యోగాలకు ఎంపికైన విద్యార్ధులను శ్రీ చైతన్య విద్యాసంస్థల సెక్రకటరీ రమేష్ రెడ్డి, ట్రి న్సిపల్స్ డాక్టర్ ఆర్విఆర్కె చలం, డాక్టర్ ప్రసా దరాజు, నవీన్కుమార్, అభినందించారు.