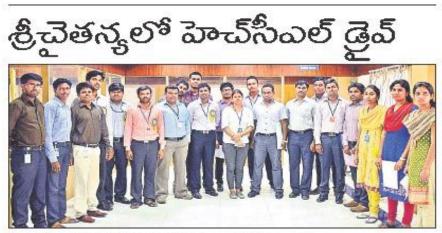

# హెచ్స్ ఎల్ డ్రైవ్ల్ కుది దశకు ఎంపికైన విద్యార్థులు

తిమ్మాపూర్, న్యూస్లైన్: మండలంలోని శ్రీమైతన్య ఇంజినీరింగ్ విద్యా సంస్థల్లో శనివారం హైదరాబాద్ హెచ్సీఎల్ కంపెనీ రిక్రూట్మెంట్ డైమ్ నిర్వహించింది. కళాశాలలో ఫైనలియర్ చదువుతున్న 200 మంది డైమ్ పాల్గొన్నారు. చెన్నైలో జరిగే తుది దశకు పదిమంది ఎంపిక య్యారు. డైమ్ కంపెనీ ట్రతినిధులు రాహంల్, సోనీవర్మ పాల్గొన్నారు. ఎంపికైన విద్యార్థులను కళాశాల సెక్రటరీ రమేశ్రెడ్డి, ట్రిన్సిపాల్స్ ఆర్ వీఆర్కేచలం, ట్రసాదరాజు, బండారి నవీన్కుమార్, మల్లారెడ్డి, ప్లేస్ మెంట్ అధికారులు సుధాకర్, చండోసనాచారి అభిసందించారు.